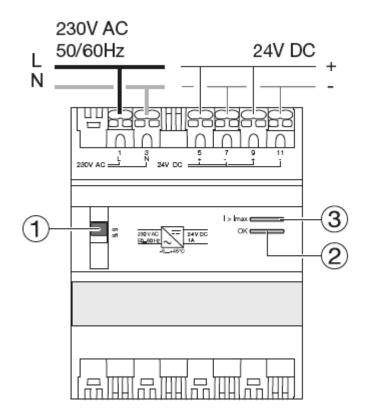

## 2 Structure of the device

- (1) RESET switch
- (2) Indicator light green
- (3) Indicator light red

# 4 Installation instructions

Connect the module to the mains and to the load.
The "OK" indicator 2 lights up in normal working mode.

## RESET switch 1

The RESET switch allows cutting product outputs temporarily to reset the connected products. To ensure a reset of the products connected to the power supply:

Set the switch 1 to position "off" for at least 1 minute.
During this process, the brightness of the LED decreases gradually.

## **Indicator lights**

Voltage presence light indicator ②:
The indicator has a fixed green light on in normal operation with or without connected load, it is off in other cases.

Overload light indicator ③:
The indicator has fixed red light on when overload, output short circuit or product RESET occurs.