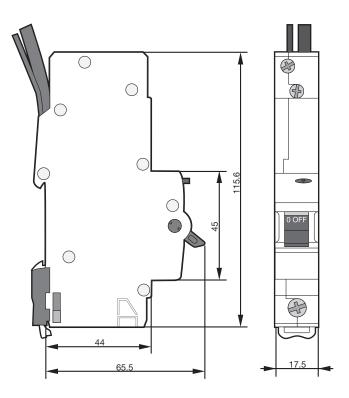

#### Mechanical

- Number of operations 2000
- Connection capacity: Rigid conductor - 25mm2 max. Flexible conductor - 16mm2 max.
- Bi-connect allowing two terminal connection points and Neutral Bypass for the busbar
- Earth fault indication window
- Tightening torque 2.1Nm