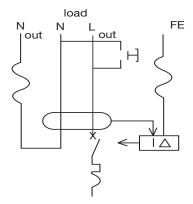

#### Electrical

- Thermal trip characteristic C curve (5-10xln)
- Breaking capacity 6,000A
- Voltage rating 240V AC
- Current rating 6-32A
- Residual current 10mA (type A)