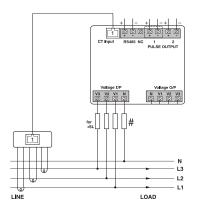

## Multifunction Power Meter - Single CT Connection DIN Rail Mounting - LCD Display - JKM01

- 4 Module DIN rail mounting
- Single phase or 3 phase (4 wire) network balanced or unbalanced load
- Built-in energy pulse output and RS485 MODBUS communication
  Wide range of measured parameters
- (see table below)
- High quality backlit LCD display
- 330mV current transformer input