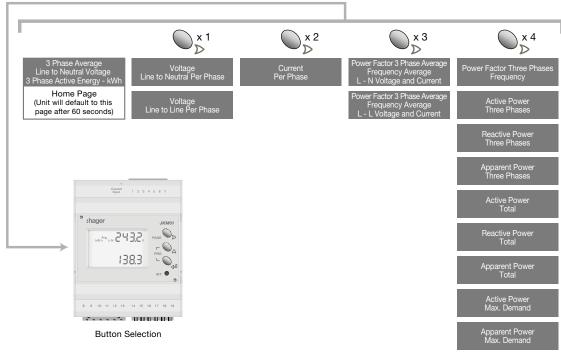

**Function Diagram** 

- Active energy class 1 (EN62053-21)
- Reactive energy class 2 (EN62053-23)
  THD up to 31st harmonic for voltage
- and current
- 3-phase: 140...460Vac measured voltage
- Single phase: 80...265Vac measured voltage
- Self supplied auxiliary