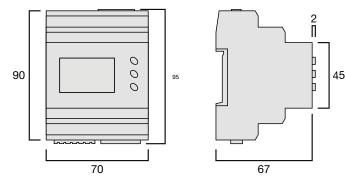

## **Dimension Diagrams (mm)**

Please allow space above and below the meter for cable connections.