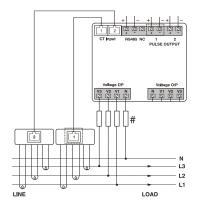

## Multifunction Power Meter - Dual CT Connection Panel Mounting - LCD Display - JKM02

- Split Load, Dual CT input meter
- 4 Module DIN rail mounting

**Function Diagram** 

- Single phase or 3 phase (4 wire) network balanced or unbalanced load
- Built-in dual energy pulse output, one for each load and RS485 MODBUS communication
- Wide range of measured parameters (see table below)
- High quality backlit LCD display
- 330mV current transformer input
- Active energy class 1 (EN62053-21)
- Reactive energy class 2 (EN62053-23)
- THD upto 31st harmonic for voltage and current
- 3-phase: 140...460Vac measured voltage
- Single phase: 80...265Vac measured voltage
- Self supplied auxiliary
- Programmable CT ratio 5...10,000A per load
- Programmable VT ratio
- Frequency 45/65Hz
- Selectable CT phase correction allows reversal of L1 and L3
- Weight 200g