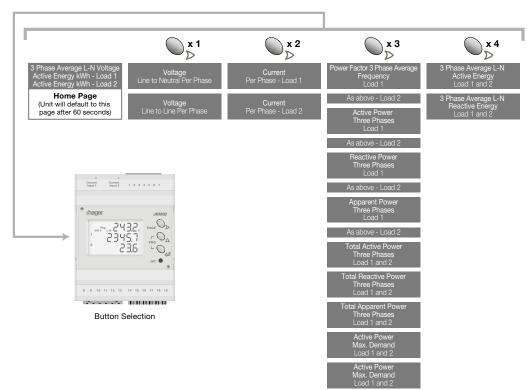

## Multifunction Power Meter - Dual CT Connection Panel Mounting - LCD Display - JKM02

- Split Load, Dual CT input meter
- 4 Module DIN rail mounting

**Function Diagram** 

- Single phase or 3 phase (4 wire) network balanced or unbalanced load
- Built-in dual energy pulse output, one for each load and RS485 MODBUS communication
- Wide range of measured parameters (see table below)
- High quality backlit LCD display
- 330mV current transformer input
- Active energy class 1 (EN62053-21)
- Reactive energy class 2 (EN62053-23)
- THD upto 31st harmonic for voltage and current
- 3-phase: 140...460Vac measured voltage
- Single phase: 80...265Vac measured voltage
- Self supplied auxiliary
- Programmable CT ratio 5...10,000A per load
- Programmable VT ratio
- Frequency 45/65Hz
- Selectable CT phase correction allows reversal of L1 and L3
- Weight 200g