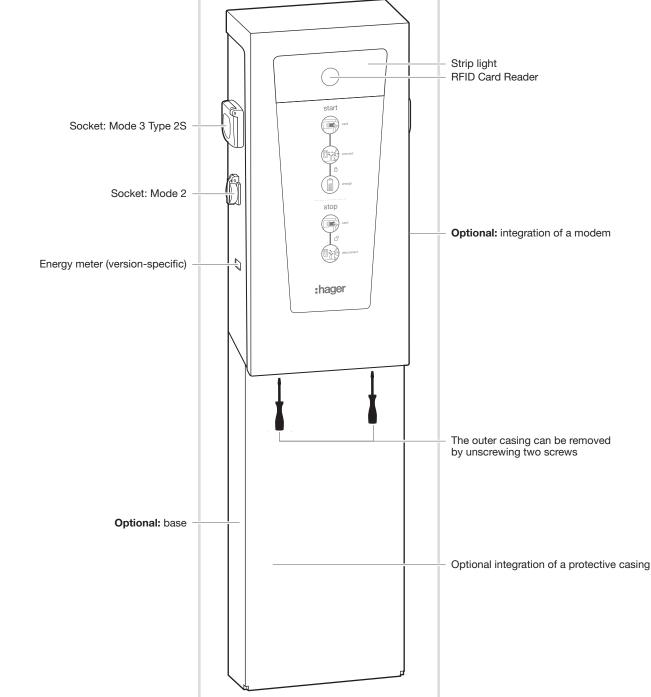

Base-mounting with XEV426 (EN) and XEV428

# 6LE005084B

## Witty Light commercial XEV6xx

#### 1. Initial precautions

Please refer to the maintenance manual before starting the installation of the charging station. This device is to be installed only by a professional electrician fitter according to local applicable installation standards. Conform to SELV installation rules.

#### 2. General description



#### Base-mounting with XEV426 and XEV428

Floor mounting diagrams for XEV426 + XEV428





# :hager



#### 3. Precautions for assembly



Please refer to the maintenance manual before starting the installation of the charging station. This device is to be installed only by a professional electrician fitter according to local applicable installation standards. Conform to SELV installation rules.

All information pertaining to the installation (assembly, electrical connection and configuration), connection to the servers as well as the use and maintenance of the terminals are provided in the USB key provided with the terminals and on the Hager website of your country.



Correct Disposal of this product (Waste Electrical & Electronic Equipment).



### (Applicable in the European Union a