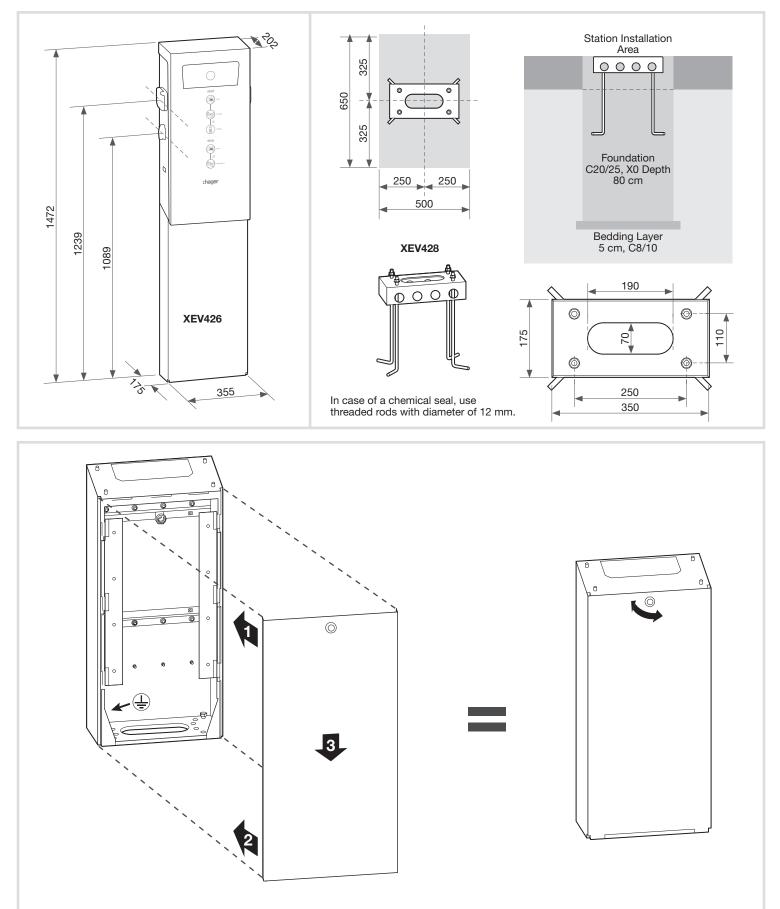

Base-mounting with XEV426 (EN) and XEV428

#### Base-mounting with XEV426 and XEV428

Floor mounting diagrams for XEV426 + XEV428