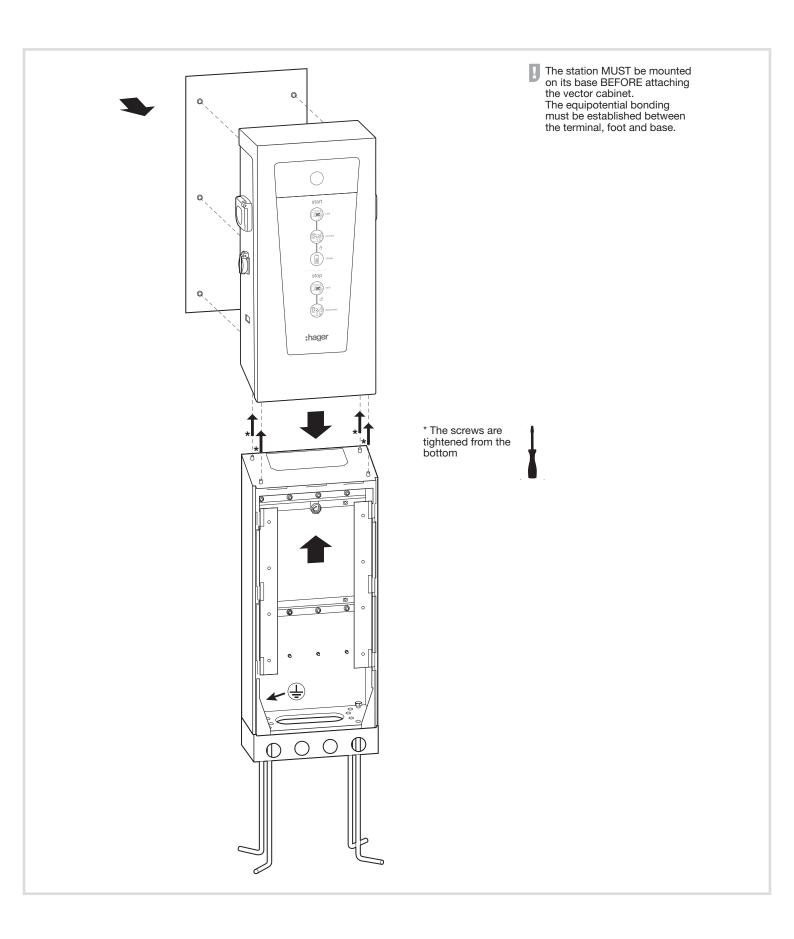

Base-mounting with XEV426 (EN) and XEV428

#### Base-mounting with XEV426 and XEV428

Floor mounting diagrams for XEV426 + XEV428