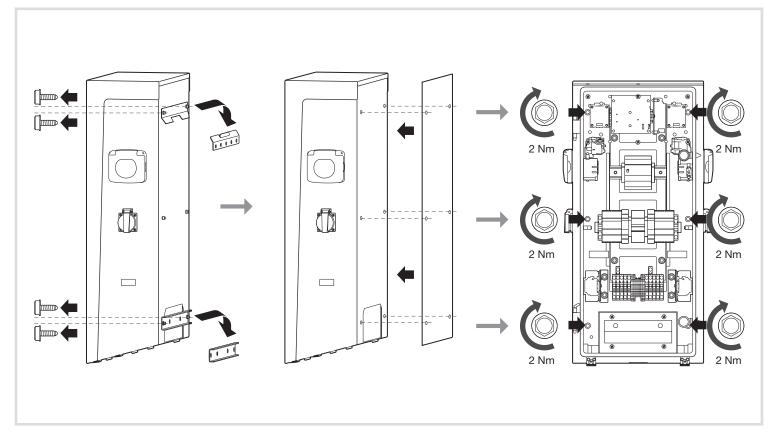

#### Base-mounting with XEV426 and XEV428

Floor mounting diagrams for XEV426 + XEV428