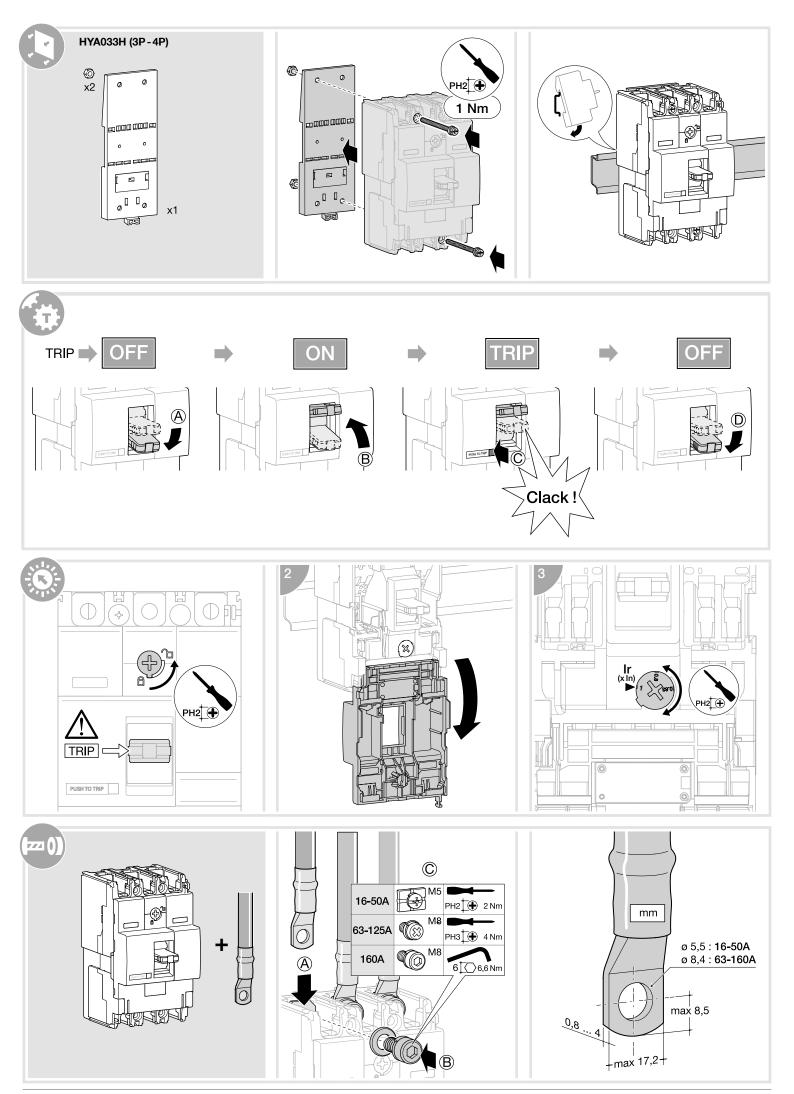

## Insulation accessories

Insulation accessories may be required or even mandatory in some cases. This table gives the rules to be respected to ensure the insulation of the live parts around the h3 circuit breakers.