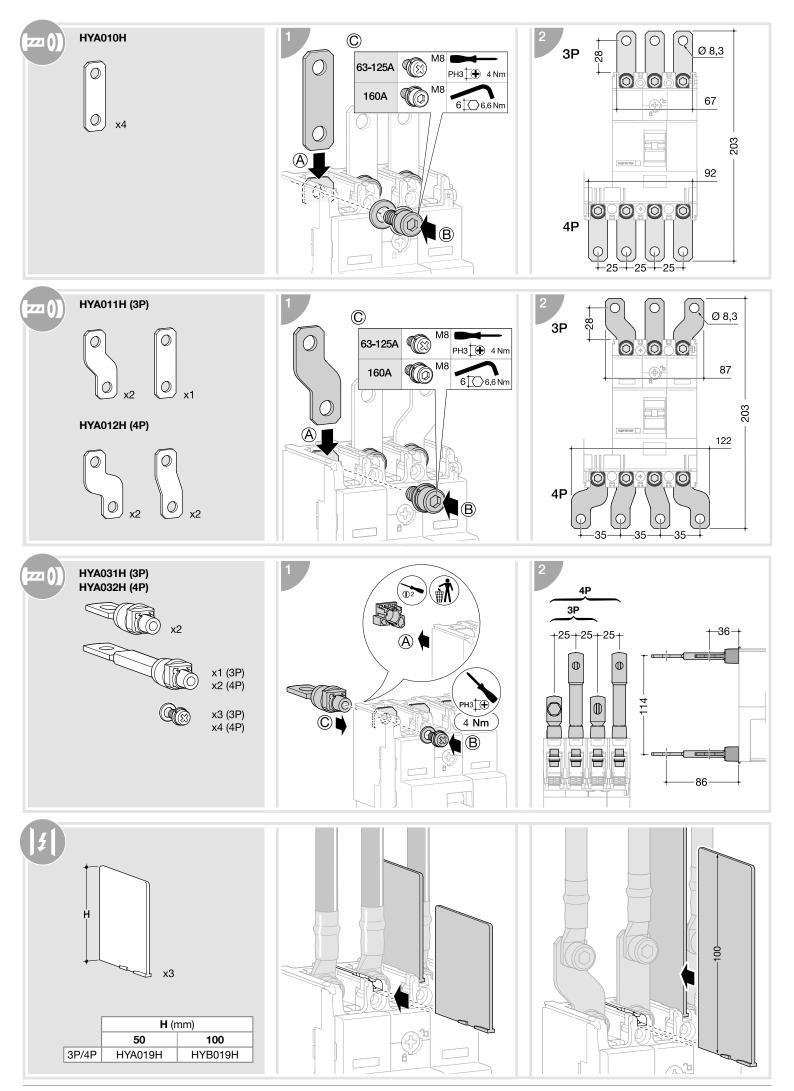

## Insulation accessories

Insulation accessories may be required or even mandatory in some cases. This table gives the rules to be respected to ensure the insulation of the live parts around the h3 circuit breakers.