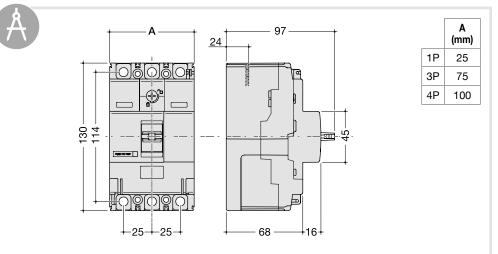

## :hager

×160

























## Insulation accessories

Insulation accessories may be required or even mandatory in some cases. This table gives the rules to be respected to ensure the insulation of the live parts around the h3 circuit breakers.

|             |                                       | Front connection              |                     |                      |                   | Rear<br>connection                             | Plug-in or<br>withdrawable<br>on back plate |
|-------------|---------------------------------------|-------------------------------|---------------------|----------------------|-------------------|------------------------------------------------|---------------------------------------------|
|             |                                       |