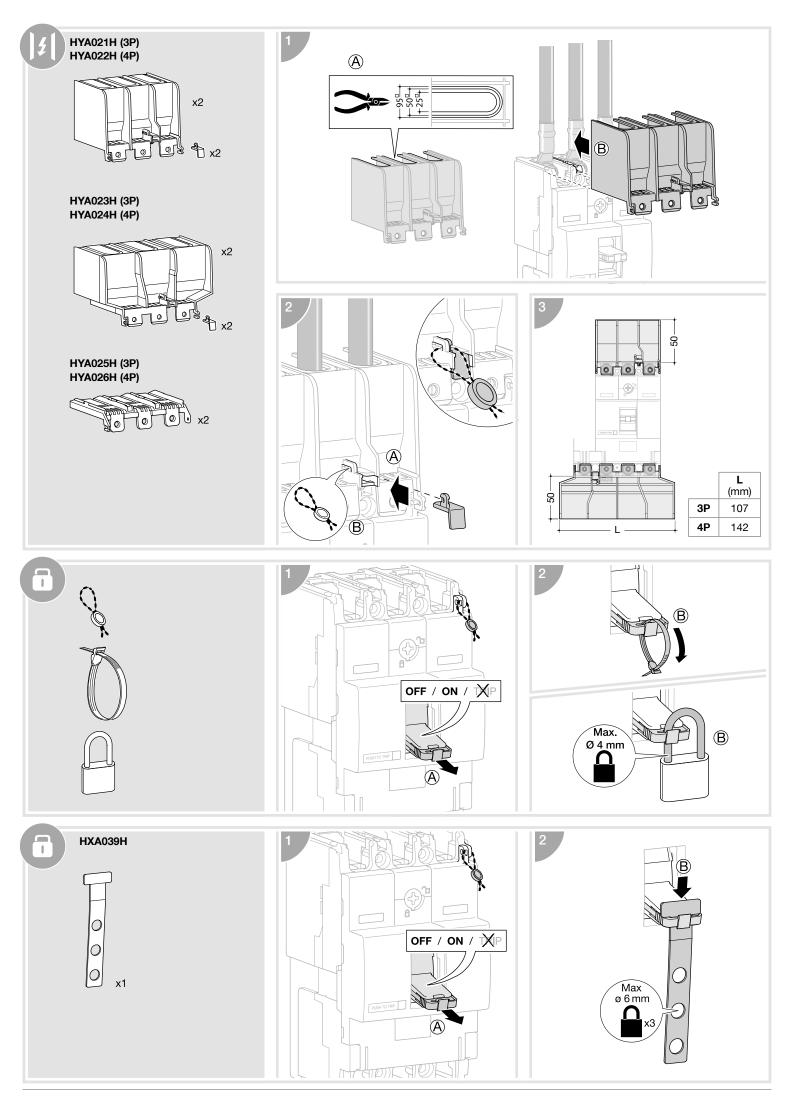

## Insulation accessories

Insulation accessories may be required or even mandatory in some cases. This table gives the rules to be respected to ensure the insulation of the live parts around the h3 circuit breakers.