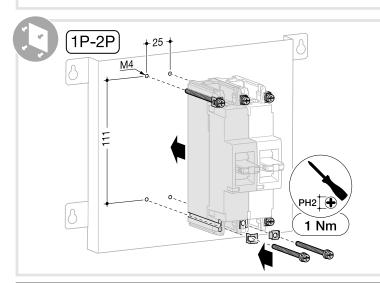

## :hager

×160

























## Insulation accessories

Insulation accessories may be required or even mandatory in some cases. This table gives the rules to be respected to ensure the insulation of the live parts around the h3 circuit breakers.

|             |                                       | Front connection              |                     |                      |                   | Rear<br>connection                             | Plug-in or<br>withdrawable<br>on back plate |
|-------------|---------------------------------------|-------------------------------|---------------------|----------------------|-------------------|------------------------------------------------|---------------------------------------------|
|             |                                       |