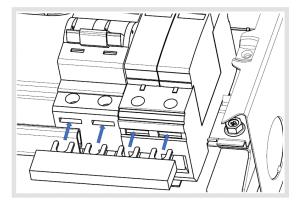

Push the busbar firmly against the Surge protection device making sure the cables below are secure secure and torque back to 3.6Nm.