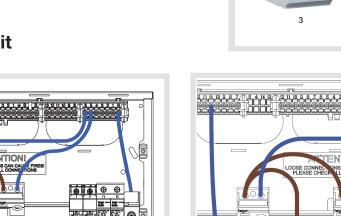

## Surge Protection Kit

Move the main switch over 2 modules and clip the Surge protection device on the right hand side of the main switch.

Loosen the bottom terminals on the Main switch and Surge protection device and insert the busbar into the rectangle slots above the cage terminals.

Push the busbar firmly against the Surge protection device making sure the cables below are secure secure and torque back to 3.6Nm.