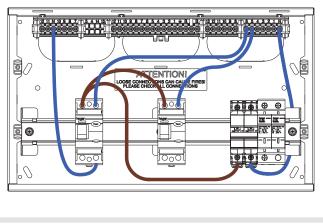

## Surge Protection Kit

Move the main switch over 2 modules and clip the Surge protection device on the right hand side of the main switch.

Loosen the bottom terminals on the Main switch and Surge protection device and insert the busbar into the rectangle slots above the cage terminals.

12,11,10,2,8,7,6,5,4,3,2,1,★,8, 121110331065486 ENTION **.**  $\oplus$ her 22 P ۲ • 0 - 0 -¢. Æ

2

1. Busbar

2. 6mm sq earth cable

3. Type II Surge Protection

Fit the 6mm earth cable into one of the terminals in the top of the SPD and terminate in the earth bar. Torque to 3.6Nm.