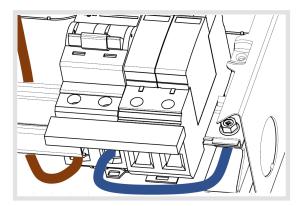

## Surge Protection Kit

Move the main switch over 2 modules and clip the Surge protection device on the right hand side of the main switch.

Loosen the bottom terminals on the Main switch and Surge protection device and insert the busbar into the rectangle slots above the cage terminals.

12,11,10,2,8,7,6,5,4,3,2,1,★,8, 121110331065486 ENTION **.**  $\oplus$ her 22 P ۲ • 0 - 0 -¢. Æ

2

1. Busbar

2. 6mm sq earth cable

3. Type II Surge Protection

Fit the 6mm earth cable into one of the terminals in the top of the SPD and terminate in the earth bar. Torque to 3.6Nm.

Push the busbar firmly against the Surge protection device making sure the cables below are secure secure and torque back to 3.6Nm.