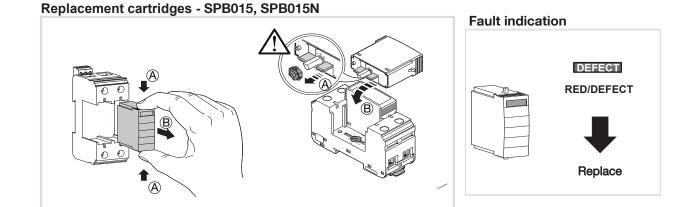

ection Devices Surge Protection Kit

VME02SPD Installation Instructions



ZD0906

## Surge Protection Kit



Move the main switch over 2 modules and clip the Surge protection device on the right hand side of the main switch.



Loosen the bottom terminals on the Main switch and Surge protection device and insert the busbar into the rectangle slots above the cage terminals.



12,11,10,2,8,7,6,5,4,3,2,1,★,8, 121110331065486 ENTION **.**  $\oplus$ her 22 P ۲ • 0 - 0 -¢. Æ

2

1. Busbar

2. 6mm sq earth cable

3. Type II Surge Protection

Fit the 6mm earth cable into one of the terminals in the top of the SPD and terminate in the earth bar. Torque to 3.6Nm.



Push the busbar firmly against the Surge protection device making sure the cables below are secure secure and torque back to 3.6Nm.