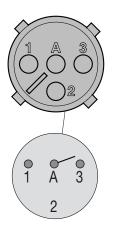

### WBM10RUD

Rotary mechanism

- A Common terminal
- 1 Up
- 2 Off
- 3 Down

| Feature                                  | Benefit                                                    |
|------------------------------------------|------------------------------------------------------------|
| Rotoloc compatible                       | Mechanism will not pushback through plate into wall cavity |
| Terminal screws "backed off"             | Ease of installation                                       |
| Cable entries bevelled                   | Ease of installation                                       |
| Complete mech assembled to rear of plate | Knob cannot be removed once in plate                       |
| Large graphics                           | Easy to read                                               |
| Ergonomic grip                           | Easy to operate                                            |
| UV stabilised, PC material               | Does not fade, high impact strength                        |