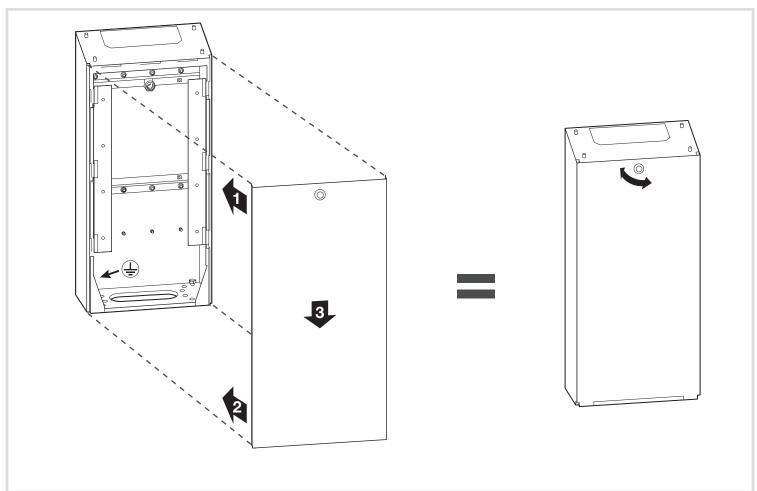

#### 3. Precautions for assembly

Please refer to the maintenance manual before starting the installation of the charging station. This device is to be installed only by a professional electrician fitter according to local applicable installation standards. Conform to SELV installation rules.

All information pertaining to the installation (assembly, electrical connection and configuration), connection to the servers as well as the use and maintenance of the terminals are provided in the USB key provided with the terminals and on the Hager website of your country.