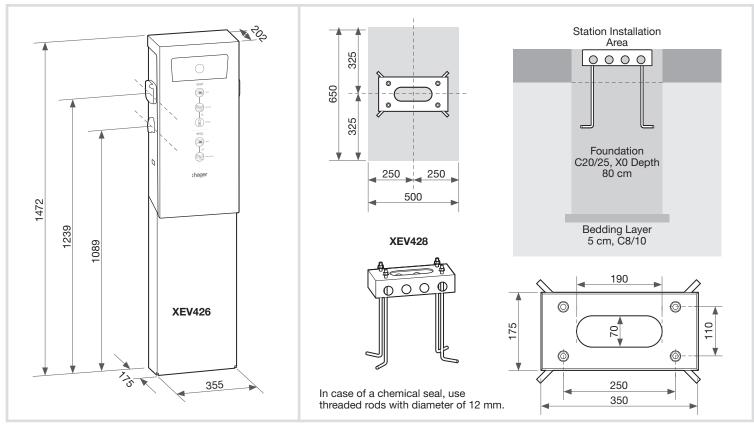

Base-mounting with XEV426 and XEV428

#### Base-mounting with XEV426 and XEV428

#### Floor mounting diagrams for XEV426 + XEV428