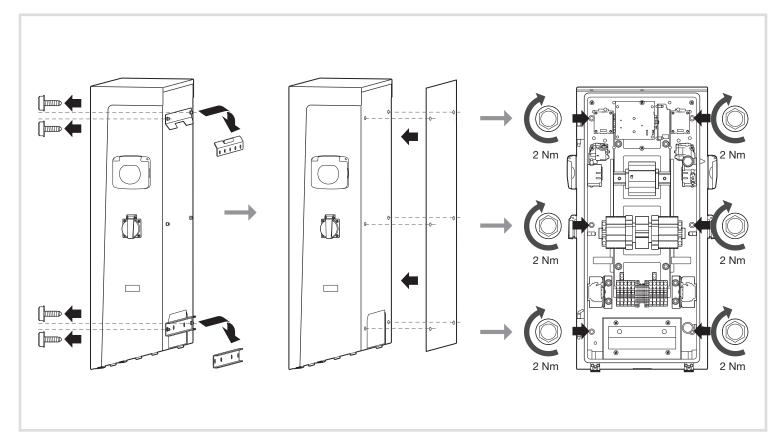

#### 3. Precautions for assembly

Please refer to the maintenance manual before starting the installation of the charging station. This device is to be installed only by a professional electrician fitter according to local applicable installation standards. Conform to SELV installation rules.

All information pertaining to the installation (assembly, electrical connection and configuration), connection to the servers as well as the use and maintenance of the terminals are provided in the USB key provided with the terminals and on the Hager website of your country.