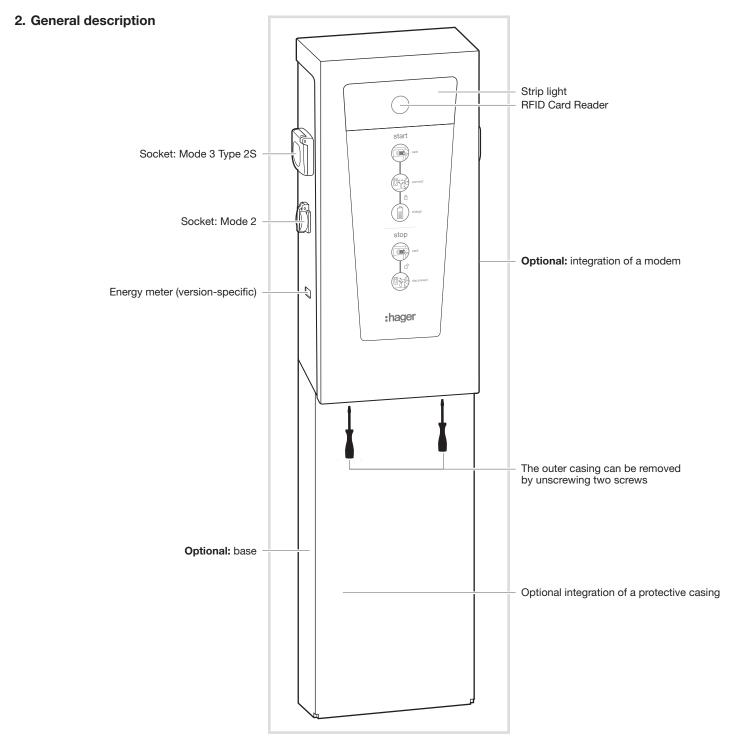

## :hager

#### 3. Precautions for assembly

Please refer to the maintenance manual before starting the installation of the charging station. This device is to be installed only by a professional electrician fitter according to local applicable installation standards. Conform to SELV installation rules.

All information pertaining to the installation (assembly, electrical connection and configuration), connection to the servers as well as the use and maintenance of the terminals are provided in the USB key provided with the terminals and on the Hager website of your country.