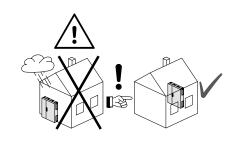

## **Safety instructions**

Installation, modification and disassembly of the product may only be carried out by an authorised electrician in accordance with the relevant installation standards and safety regulations of the country. The final installation must fulfil all the requirements of the latest Edition of IEE wiring and EN IEC 61439-2.

These instructions are an integral part of the product and must be kept for the entire lifetime of the product.

Please read these instructions carefully before starting any work and before using the product.