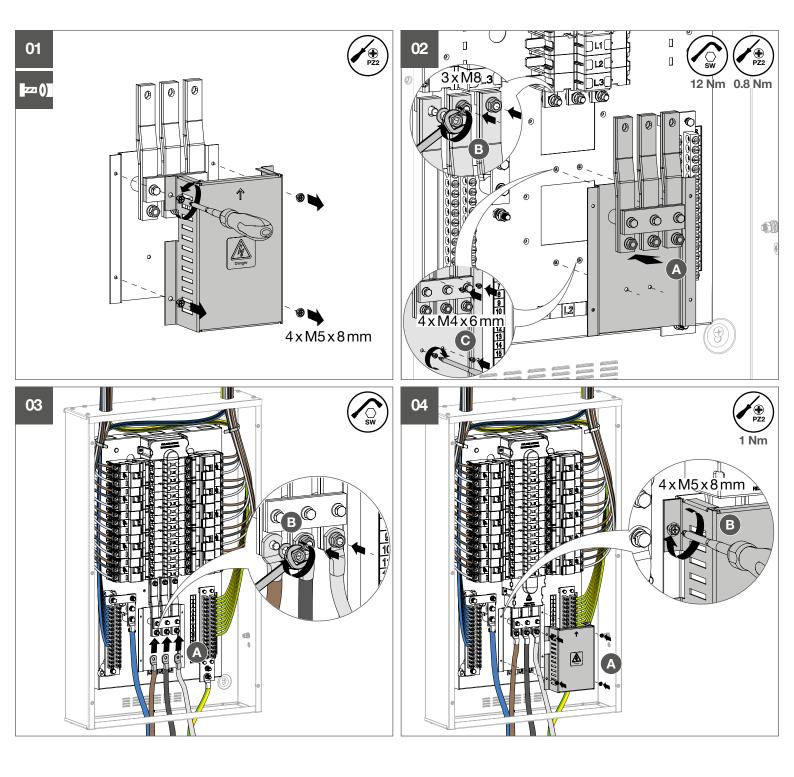

## **Safety instructions**

Installation, modification and disassembly of the product may only be carried out by an authorised electrician in accordance with the relevant installation standards and safety regulations of the country. The final installation must fulfil all the requirements of the latest Edition of IEE wiring and EN IEC 61439-2.

These instructions are an integral part of the product and must be kept for the entire lifetime of the product.

Please read these instructions carefully before starting any work and before using the product.