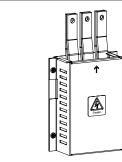

## :hager



JNxL2503D Direct incomer kit

6LE089778A

Mounting instructions

(EN)





## **Safety instructions**

Installation, modification and disassembly of the product may only be carried out by an authorised electrician in accordance with the relevant installation standards and safety regulations of the country. The final installation must fulfil all the requirements of the latest Edition of IEE wiring and EN IEC 61439-2.

These instructions are an integral part of the product and must be kept for the entire lifetime of the product.

Please read these instructions carefully before starting any work and before using the product.

## Reference

| Reference<br>incoming link kits | Product designation                    |
|---------------------------------|----------------------------------------|