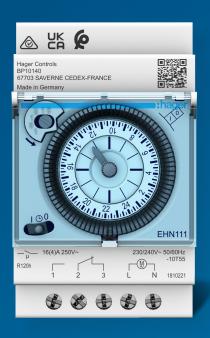

### **Analogue Time Switches - DIN Mount**

| Description                                                                               | Characteristic                  | Width | Old ref. | New ref.   |
|-------------------------------------------------------------------------------------------|---------------------------------|-------|----------|------------|
| Compact versions - Supply: 230/240V 50/60Hz - 1NO contact - 16A AC1 contact rating        | 24hr<br>Without battery reserve | 1 mod | × EH010  | → ★ EHN010 |
|                                                                                           | 24hr<br>With battery reserve    | 1 mod | × EH011  | → ★ EHN011 |
| Standard versions - Supply: 230/240V 50/60Hz - 1NO/NC changeover - 16A AC1 contact rating | 24hr<br>Without battery reserve | 3 mod | × EH110  | → ★ EHN110 |
|                                                                                           | 24hr<br>With battery reserve    | 3 mod | × EH111  | → ★ EHN111 |
|                                                                                           | 7 day<br>With battery reserve   | 3 mod | × EH171  | → ★ EHN171 |

# **Characteristics**

|                                          | EHN010                                                 | EHN011                                                 | EHN110                                                 | EHN111                                                 | EHN171                                                 |
|------------------------------------------|--------------------------------------------------------|--------------------------------------------------------|--------------------------------------------------------|--------------------------------------------------------|--------------------------------------------------------|
| Time cycle                               | Daily                                                  | Daily                                                  | Daily                                                  | Daily                                                  | Weekly                                                 |
| Power Reserve /<br>120 hr Battery Backup | No                                                     | Yes                                                    | No                                                     | Yes                                                    | Yes                                                    |
| Form Factor                              | 1M                                                     | 1M                                                     | 3M                                                     | 3M                                                     | 3M                                                     |
| Mounting                                 | 35 mm Din rail                                         |
| Minimum switching interval               | 15 mins                                                | 15 mins                                                | 15 mins                                                | 15 mins                                                | 2 hours                                                |
| Channel                                  | 1                                                      | 1                                                      | 1                                                      | 1                                                      | 1                                                      |
| Output contact configuration             | 1NO                                                    | 1NO                                                    | 1NO/NC                                                 | 1NO/NC                                                 | 1NO/NC                                                 |
| Front dial cycle                         | 24 hours                                               | 24 hours                                               | 24 hours                                               | 24 hours                                               | 7 days                                                 |
| Front dial direction                     | Uni-dir                                                | Uni-dir                                                | Bi-dir                                                 | Bi-dir                                                 | Bi-dir                                                 |
| Number of segments                       | 96                                                     | 96                                                     | 96                                                     | 96                                                     | 84                                                     |
| Programming                              | By captive push-pull tappets                           |
| Modes                                    | 3 positions - Automatic - Permanent On - Permanent OFF | 3 positions - Automatic - Permanent On - Permanent OFF | 3 positions - Automatic - Permanent On - Permanent OFF | 3 positions - Automatic - Permanent On - Permanent OFF | 3 positions - Automatic - Permanent On - Permanent OFF |
| Override function                        | No                                                     | No                                                     | No                                                     | No                                                     | No                                                     |
| Start-up time                            | < 1 sec                                                |
| Height                                   | 90mm                                                   | 90mm                                                   | 90mm                                                   | 90mm                                                   | 90mm                                                   |
| Width                                    | 18mm                                                   | 18mm                                                   | 54                                                     | 54                                                     | 54                                                     |
| Depth                                    | 60/ 65mm                                               |
| Cover opening                            | >90°                                                   | >90°                                                   | >90°                                                   | >90°                                                   | >90°                                                   |
| Cover sealing function                   | Yes                                                    | Yes                                                    | Yes                                                    | Yes                                                    | Yes                                                    |